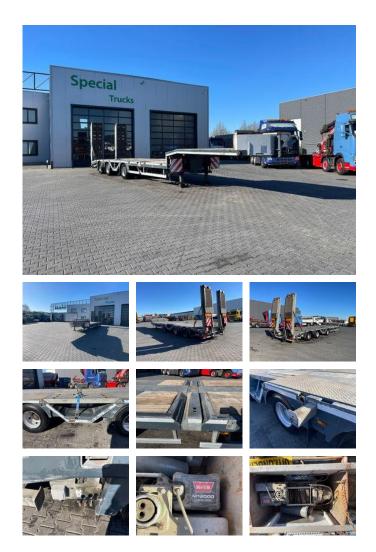

# Max Trailer F-S43-1A1Y / Extendable / Double hydraulic ramps / wheel well

### **General features**

| Brand                      | Max Trailer |
|----------------------------|-------------|
| Subcategory                | Lowloader   |
| Construction year          | 2015        |
| Date of first registration | 11-05-2015  |
| Condition                  | Used        |
| General condition          | Very good   |

### Characteristics

| Empty weight  | 11.800kg |
|---------------|----------|
| Load capacity | 36.200kg |
| GWV           | 48.000kg |

### **Technical specifications**

Number of axes

3

#### Accessories

- Anti-lock braking system
- Air suspension
- •